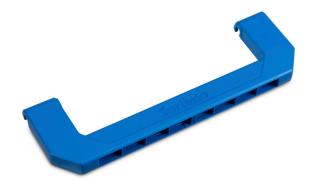

# U-shaped handle spare part for the L-BOXX G4

Material no.: 6000011405 | Matchcode: ET LB G4 TB | EAN code: 4045294745233

- Spare part for the L-BOXX 102 G4
- Spare part for the L-BOXX 136 G4

## **Materials & Colour**

Material: ABS

Colour: Blue

#### **Dimensions**

External dimensions: 280,3 x 89,6 x 19 mm

## **Description**

The U-shaped handle is a spare part for the L-BOXX 102 G4 and L-BOXX 136 G4.

The installation instructions including other spare parts can be found under Documents & Downloads.

We reserve the right to make changes in the interest of technical progress, as well as correcting printing errors and mistakes. Pictures are similar, decorative material not included. With the publication of this data sheet, previous editions lose their validity. Version: 09.09.2024