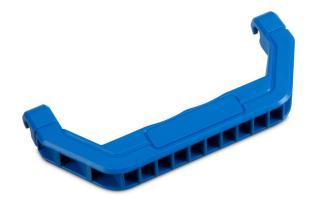

# Front handle spare part for the L-BOXX

Material no.: 6000003549 | Matchcode: ET LB FG BLUE | EAN code: 4045294516277

- Spare part for the L-BOXX 102 (prior to01 May 2018)
- Spare part for the L-BOXX 136 (prior to01 May 2018)

### **Description**

The front handle is a spare part for the L-BOXX 102 and L-BOXX 136.

The installation instructions and other spare parts can be found under Documents & Downloads.

We reserve the right to make changes in the interest of technical progress, as well as correcting printing errors and mistakes. Pictures are similar, decorative material not included. With the publication of this data sheet, previous editions lose their validity. Version: 09.09.2024